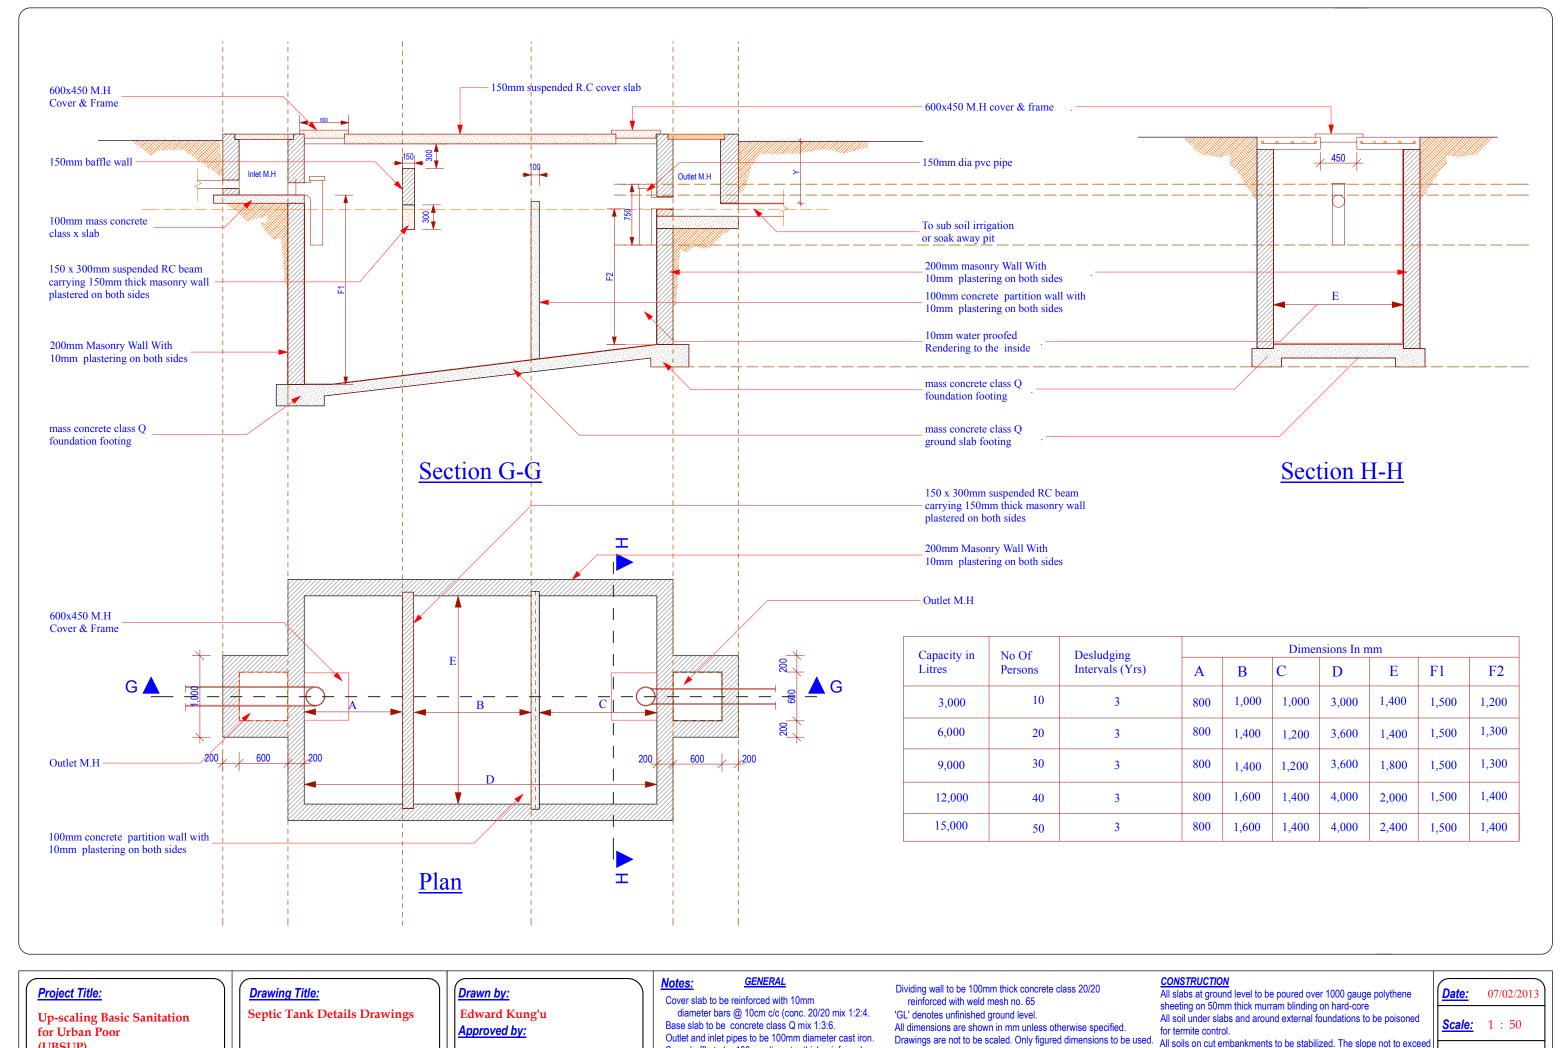

(UBSUP)

Outlet and inlet pipes to be 100mm diameter cast iron. Scum baffle to be 100mm diameter thick reinforced with 2no. 10mm at both ends (conc 20/20 mix 1:2:4)

The Contractor must check and verify all dimensions on site before the natural angle of repose. commencement of any work.

For all R.C. work, refer to Structural Engineer's details.

1 / 1page:

(UBSUP)

Outlet and inlet pipes to be 100mm diameter cast iron. Scum baffle to be 100mm diameter thick reinforced with 2no. 10mm at both ends (conc 20/20 mix 1:2:4)

The Contractor must check and verify all dimensions on site before the natural angle of repose. commencement of any work.

For all R.C. work, refer to Structural Engineer's details.

page:

1 / 1

(UBSUP)

Outlet and inlet pipes to be 100mm diameter cast iron. Scum baffle to be 100mm diameter thick reinforced with 2no. 10mm at both ends (conc 20/20 mix 1:2:4)

The Contractor must check and verify all dimensions on site before the natural angle of repose. commencement of any work.

For all R.C. work, refer to Structural Engineer's details.

1 / 1page: